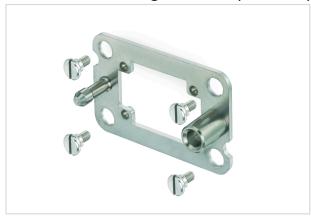

Image is for illustration purposes only. Please refer to product description.

#### Version

| Size          | 06 B                                                                                |
|---------------|-------------------------------------------------------------------------------------|
| Details       | Pull-in-range x-axis: ± 1.5 mm Pull-in-range y-axis: ± 1.5 mm                       |
| Pack contents | 1 frame 4 cheese head shoulder screws (Steel, zinc plated) to fix the docking frame |