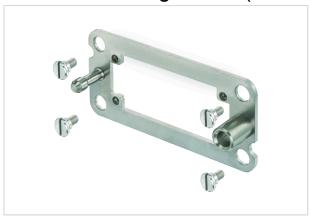

Image is for illustration purposes only. Please refer to product description.

#### Version

| Size          | 16 B                                                                                |
|---------------|-------------------------------------------------------------------------------------|
| Details       | Pull-in-range x-axis: ± 1.5 mm Pull-in-range y-axis: ± 1.5 mm                       |
| Pack contents | 1 frame 4 cheese head shoulder screws (Steel, zinc plated) to fix the docking frame |