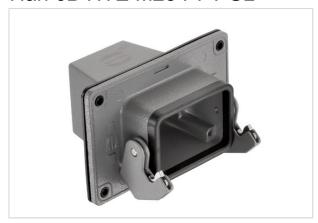

# Han 6B HTE M25 PFT SL

| Part number        | 19 30 006 1121                      |
|--------------------|-------------------------------------|
| Specification      | Han 6B HTE M25 PFT SL               |
| HARTING eCatalogue | https://b2b.harting.com/19300061121 |

#### Identification

| Category                        | Hoods/Housings             |
|---------------------------------|----------------------------|
| Series of hoods/housings Han® B |                            |
| Type of hood/housing            | Panel feed through housing |
| Туре                            | High construction          |

## Version

| Locking type               | Single locking lever                              |
|----------------------------|---------------------------------------------------|
| Han-Easy Lock <sup>®</sup> | Yes                                               |
| Size                       | 6 B                                               |
| Version                    | Top entry                                         |
| Cable entry                | 1x M25                                            |
| Field of application       | Standard hoods/housings for industrial connectors |