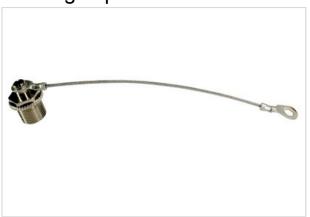

## blinding cap for male with cable clip

| Part number        | 21 01 000 0038                        |
|--------------------|---------------------------------------|
| Specification      | blinding cap for male with cable clip |
| HARTING eCatalogue | https://b2b.harting.com/21010000038   |

## Identification

| Category                     | Accessories                      |
|------------------------------|----------------------------------|
| Series                       | Circular connectors M12          |
| Type of accessory            | Сар                              |
| Description of the accessory | for male inserts with cable clip |