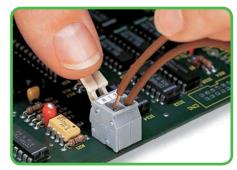

Inserting/removing conductor via push-button -256 Series.

Inserting/removing conductor via push-button - 255 Series.

Inserting/removing conductor via finger-operated lever, manual operation – 255 Series.