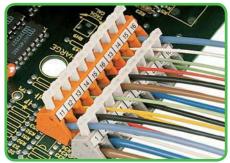

## Formation of groups

Formation of groups using housings of different colors.

CAGE CLAMP® clamps the following copper conductors:\*