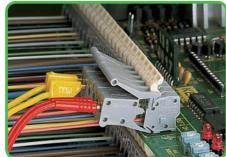

#### **Testing**

Testing with test plug modules.

fine-stranded, also with tinned single strands