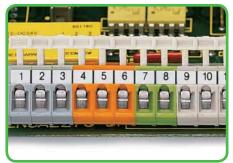

## Formation of groups

Formation of groups using housings of different colors.

CAGE CLAMP® clamps the following copper conductors:\*