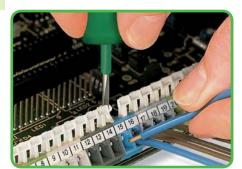

Inserting/removing conductor via push-button -256 Series.

Inserting/removing conductor via push-button - 255 Series.

Inserting/removing conductor via finger-operated lever, manual operation – 255 Series.