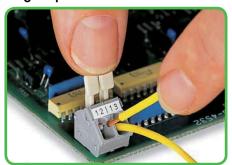

#### Finger-operated levers

Inserting/removing conductor - manual operation - 256 Series.