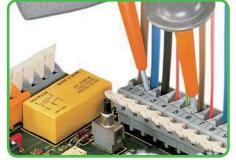

Inserting/removing conductor via push-button -256 Series.



Inserting/removing conductor via push-button - 255 Series.



Inserting/removing conductor via finger-operated lever, manual operation – 255 Series.

#### Finger-operated levers



Inserting/removing conductor - manual operation - 256 Series.

# Pin spacing 2.5/2.54 mm



Possible conductor arrangement with terminal strips staggered (for 256 Series only).

### 255, 256 and 257 Series



## Formation of groups



Formation of groups using housings of different colors.



CAGE CLAMP® clamps the following copper conductors:\*



## **Testing**



Testing with test probes.



stranded

#### **Testing**



Testing with test plug modules.



fine-stranded, also with tinned single strands