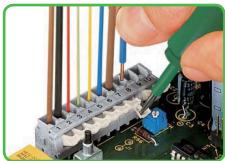

Inserting/removing conductor via push-button -256 Series.

Inserting/removing conductor via push-button - 255 Series.

Inserting/removing conductor via finger-operated lever, manual operation – 255 Series.