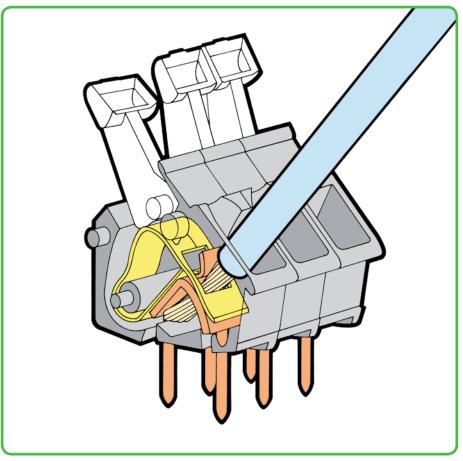

Inserting/removing conductor via push-button -256 Series.

Inserting/removing conductor via push-button - 255 Series.

Inserting/removing conductor via finger-operated lever, manual operation – 255 Series.

#### Finger-operated levers

Inserting/removing conductor - manual operation - 256 Series.